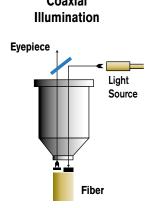

#### Professional-Grade Coaxial Illumination System

The FOMS uses coaxial illumination to produce the maximum amount of light at greater magnification levels. To view the polish quality they have produced, fiber specialists prefer coaxial illumination, the same illumination that is found in professional-grade microscopes. **Coaxial** 

Light is introduced into the optical path so that it strikes the sample perpendicular to the connector ferrule endface, producing a highly detailed image.