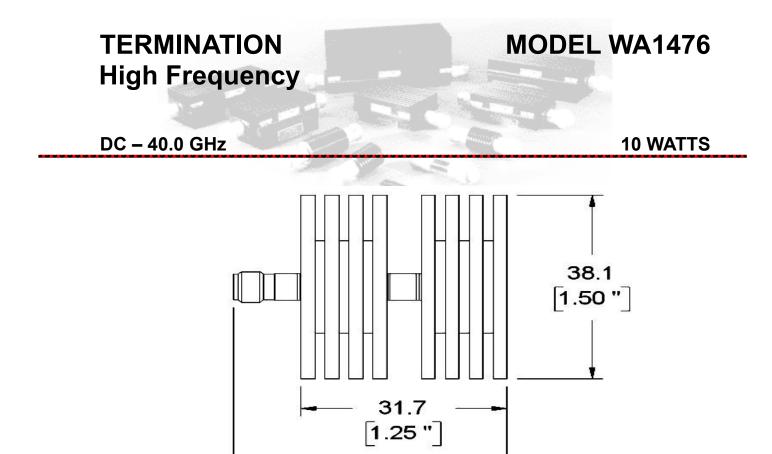

## Features

► Compact Construction – Lowest size/power ratio.

- ▶ Precision 2.92mm connectors.
- ► Flat Response.

## Specifications

Nominal Impedance: 50 Ohms

Frequency Range: DC to 40.0 GHz

**Power Rating (mounted horizontally):** 10 watts average to 25°C ambient temperature, de-rated linearly to 0.5 Watt @ 125°C. 200 watts peak (5 µsec pulse width; 1.25% duty cycle).

**Calibration:** VSWR performed across frequency range. Calibration test data available at additional cost.

**Temperature Range:** -55°C to 125°C

**Connectors:** 2.92mm (Male/Female) connectors mate nondestructively with SMA per MIL-PRF-39012, 3.5mm and other 2.92mm connectors.

**Construction:** Stainless steel connector body with gold plated beryllium copper contacts.

Weight: 145g ( 5oz.) maximum

#### Maximum VSWR:

| Frequency (GHz) | VSWR |
|-----------------|------|
| DC – 18.0       | 1.25 |
| 18.0 - 40.0     | 1.40 |

Note: Dimensions are given in mm (inches) and are maximum, Unless otherwise specified.