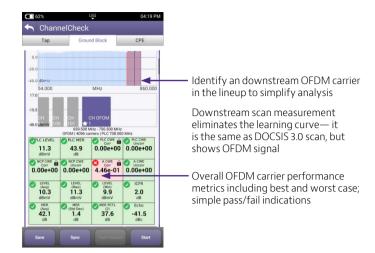

## Fast, Simple, Powerful

- OneCheck comprehensive and automated ingress, downstream, and DOCSIS testing with Session Expert to help troubleshoot guickly
- Channel Check real-time analysis and powerful troubleshooting
  of downstream carriers, enabling analysis of OFDM carriers including
  multiple downstream profiles; a quick way to check all levels and signal
  performance
- DOCSIS Check real-time analysis of DOCSIS services, showing only
  DOCSIS carriers to let techs focus on high-speed data services with
  deep-dive info to troubleshoot and analyze downstream and upstream
  carriers including OFDM and channel bonding