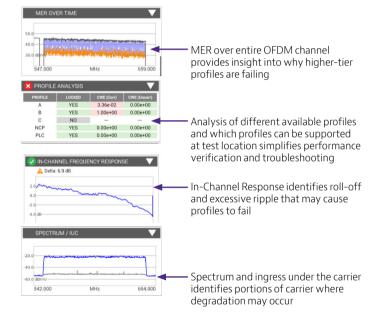

#### Importance of Profile Analysis

- Profiles enable maximum network efficiency and capacity to provide the best overall quality of experience across varying network conditions
- Testing the viability of all profiles provides quick assessment of network performance to any given test point
- Techs can identify profile and service degradations and then troubleshoot and repair wiring or drop problems to provide the best possible service