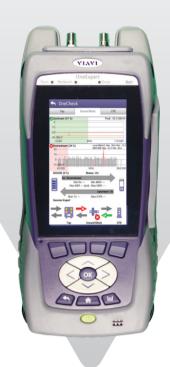

## Fast, Simple, Powerful

- OneCheck comprehensive and automated ingress, downstream, and DOCSIS testing with Session Expert to help troubleshoot guickly
- Channel Check real-time analysis and powerful troubleshooting
  of downstream carriers, enabling analysis of OFDM carriers including
  multiple downstream profiles; a quick way to check all levels and signal
  performance
- DOCSIS Check real-time analysis of DOCSIS services, showing only
  DOCSIS carriers to let techs focus on high-speed data services with
  deep-dive info to troubleshoot and analyze downstream and upstream
  carriers including OFDM and channel bonding