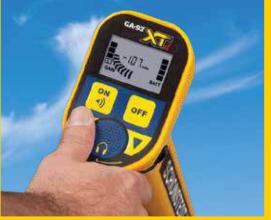

-Gary F. Read, Locator for the Village of Shorewood, IL

- Membrane switch
- Precision Signal Strength Indicator
- Easy access 9V battery
- Holster included

| Receiver Specifications    |                                                             |
|----------------------------|-------------------------------------------------------------|
| Output:                    | Audio and Visual                                            |
| Gain:                      | 4-Level LCD: Low (L), Medium (M), High (H), Extra High (XH) |
| Volume:                    | 3 Levels: Muted, Medium, Maximum                            |
| Battery:                   | One 9V Battery                                              |
| Battery Life:              | 4 Hours (intermittent use)                                  |
| Operating Temperature:     | -13°F to 140°F (-25°C to 60°C)                              |
| Overall Length:            | Open – 26" (66 cm), Closed – 15.5" (39 cm)                  |
| Nominal Sensor Spacing:    | 9.5" (24 cm)                                                |
| Weight:                    | 2.5 lbs (1.1 kg)                                            |
| Water and Dust Resistance: | Rated IP54                                                  |
| Construction Material:     | High impact ABS                                             |