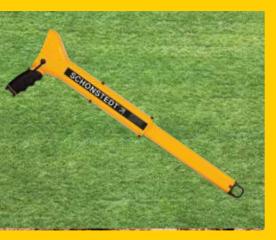

## GA-92XTd Magnetic Locator Portable & Precise

This pistol-grip locator extends for accuracy and retracts for easy carrying and storage. One hand operation makes finding faster, providing both audio and visual indication of ferrous objects up to 16 feet underground. When you have your hands full on the job site, carry the XTd on your hip.

-Gary F. Read, Locator for the Village of Shorewood, IL

- Membrane switch
- Precision Signal Strength Indicator
- Easy access 9V battery
- Holster included

| Receiver Specifications    |                                                             |
|----------------------------|-------------------------------------------------------------|
| Output:                    | Audio and Visual                                            |
| Gain:                      | 4-Level LCD: Low (L), Medium (M), High (H), Extra High (XH) |
| Volume:                    | 3 Levels: Muted, Medium, Maximum                            |
| Battery:                   | One 9V Battery                                              |
| Battery Life:              | 4 Hours (intermittent use)                                  |
| Operating Temperature:     | -13°F to 140°F (-25°C to 60°C)                              |
| Overall Length:            | Open – 26" (66 cm), Closed – 15.5" (39 cm)                  |
| Nominal Sensor Spacing:    | 9.5" (24 cm)                                                |
| Weight:                    | 2.5 lbs (1.1 kg)                                            |
| Water and Dust Resistance: | Rated IP54                                                  |
| Construction Material:     | High impact ABS                                             |