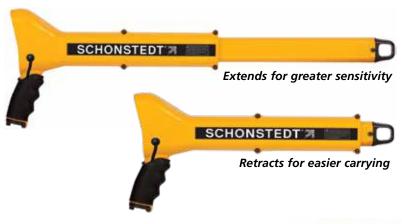

## GA-92XTd Magnetic Locator Portable & Precise

This pistol-grip locator extends for accuracy and retracts for easy carrying and storage. One hand operation makes finding faster, providing both audio and visual indication of ferrous objects up to 16 feet underground. When you have your hands full on the job site, carry the XTd on your hip.