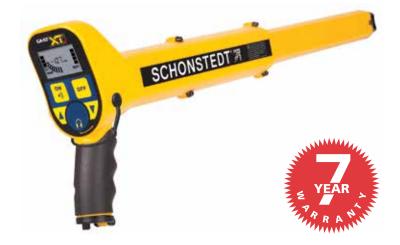

## GA-92XTd Magnetic Locator Portable & Precise

This pistol-grip locator extends for accuracy and retracts for easy carrying and storage. One hand operation makes finding faster, providing both audio and visual indication of ferrous objects up to 16 feet underground. When you have your hands full on the job site, carry the XTd on your hip.

## **Optimized for locating**

- Water & Gas Valves
- Manhole Covers
- Other deep iron/steel objects

"After locating the water line to the main, I started sweeping with the XT and found the box three feet below grade. Others have been over that same area before and never got a hot signal. The Schonstedt found it right away. I'm a believer for life. Thanks for making a great product."

-Gary F. Read, Locator for the Village of Shorewood, IL

- Membrane switch
- Precision Signal Strength Indicator
- Easy access 9V battery
- Holster included

| Receiver Specifications    |                                                             |
|----------------------------|-------------------------------------------------------------|
| Output:                    | Audio and Visual                                            |
| Gain:                      | 4-Level LCD: Low (L), Medium (M), High (H), Extra High (XH) |
| Volume:                    | 3 Levels: Muted, Medium, Maximum                            |
| Battery:                   | One 9V Battery                                              |
| Battery Life:              | 4 Hours (intermittent use)                                  |
| Operating Temperature:     | -13°F to 140°F (-25°C to 60°C)                              |
| Overall Length:            | Open – 26" (66 cm), Closed – 15.5" (39 cm)                  |
| Nominal Sensor Spacing:    | 9.5" (24 cm)                                                |
| Weight:                    | 2.5 lbs (1.1 kg)                                            |
| Water and Dust Resistance: | Rated IP54                                                  |
| Construction Material:     | High impact ABS                                             |