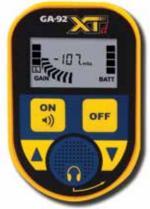

-Gary F. Read, Locator for the Village of Shorewood, IL

- Membrane switch
- Precision Signal Strength Indicator
- Easy access 9V battery
- Holster included

| Receiver Specifications    |                                                             |
|----------------------------|-------------------------------------------------------------|
| Output:                    | Audio and Visual                                            |
| Gain:                      | 4-Level LCD: Low (L), Medium (M), High (H), Extra High (XH) |
| Volume:                    | 3 Levels: Muted, Medium, Maximum                            |
| Battery:                   | One 9V Battery                                              |
| Battery Life:              | 4 Hours (intermittent use)                                  |
| Operating Temperature:     | -13°F to 140°F (-25°C to 60°C)                              |
| Overall Length:            | Open – 26" (66 cm), Closed – 15.5" (39 cm)                  |
| Nominal Sensor Spacing:    | 9.5" (24 cm)                                                |
| Weight:                    | 2.5 lbs (1.1 kg)                                            |
| Water and Dust Resistance: | Rated IP54                                                  |
| Construction Material:     | High impact ABS                                             |