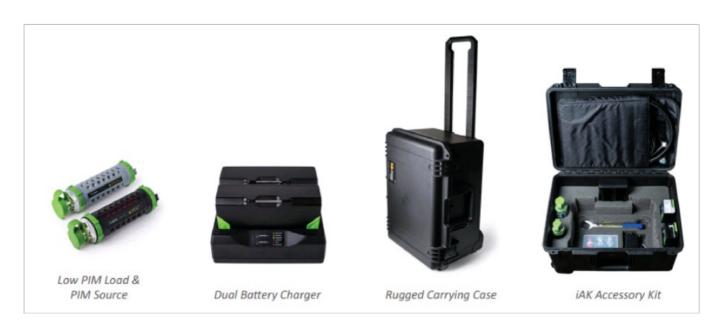

## IPA PREMIUM ACCESSORY KIT

The iAK is a Passive Intermodulation (PIM) premium test accessory kit that includes all of the necessary components required to validate test equipment operation and perform PIM testing on systems with 7-16 DIN and Type-N connectors. Reach maximum efficiency and safety in your test environment through the use of the Kaelus \*iPA Portable PIM Test Analyser and Range to Fault (RTF) Technology. The iAK Accessory kit completes your Kaelus PIM testing solution in any test environment from top of tower, base of tower, rooftop and in-building systems. The customized storage and carrying case is rugged enough for complete protection of the iPA and components when transporting or on site testing. \*iPA and RTF sold separately.

## KIT CONTENTS

| QUANTITY | PART NUMBER                       | DESCRIPTION                    |
|----------|-----------------------------------|--------------------------------|
| 1        | R92-0445                          | iPA transit and accessory case |
| 1        | CIS-0001A                         | PIM source                     |
| 1        | PIL-0005A                         | Low PIM load                   |
| 1        | R18-0448                          | 3m test cable, Dm-Dm           |
| 1        | R29-1518                          | Adjustable wrench              |
| 1        | R29-1851                          | Torque wrench, 32mm, 25Nm      |
| 2        | R92-0287                          | Battery iPA                    |
| 1        | R92-0443                          | Dual battery charging cradle   |
| 1        | R92-0459                          | Connector cleaning kit         |
| 1        | R92-0460                          | Adaptor kit                    |
| Note     | Kit contents is subject to change |                                |