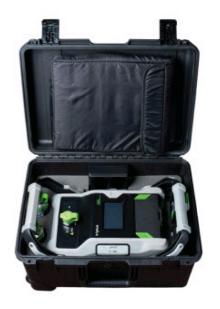

## IPA PREMIUM ACCESSORY KIT

The iAK is a Passive Intermodulation (PIM) premium test accessory kit that includes all of the necessary components required to validate test equipment operation and perform PIM testing on systems with 7-16 DIN and Type-N connectors. Reach maximum efficiency and safety in your test environment through the use of the Kaelus \*iPA Portable PIM Test Analyser and Range to Fault (RTF) Technology. The iAK Accessory kit completes your Kaelus PIM testing solution in any test environment from top of tower, base of tower, rooftop and in-building systems. The customized storage and carrying case is rugged enough for complete protection of the iPA and components when transporting or on site testing. \*iPA and RTF sold separately.

## KIT CONTENTS

| QUANTITY | PART NUMBER                       | DESCRIPTION                    |
|----------|-----------------------------------|--------------------------------|
| 1        | R92-0445                          | iPA transit and accessory case |
| 1        | CIS-0001A                         | PIM source                     |
| 1        | PIL-0005A                         | Low PIM load                   |
| 1        | R18-0448                          | 3m test cable, Dm-Dm           |
| 1        | R29-1518                          | Adjustable wrench              |
| 1        | R29-1851                          | Torque wrench, 32mm, 25Nm      |
| 2        | R92-0287                          | Battery iPA                    |
| 1        | R92-0443                          | Dual battery charging cradle   |
| 1        | R92-0459                          | Connector cleaning kit         |
| 1        | R92-0460                          | Adaptor kit                    |
| Note     | Kit contents is subject to change |                                |