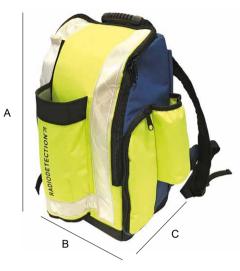

### **Radiodetection Backpack**

Part No: 10/LOC-BACKPACK-V2

#### Outer dimensions

- A: 480 mm
- B: 275mm
- C: 190 mm

| Quitabillity                             | All Dedicatestics achie and size succision leasters                                                                                                                    |
|------------------------------------------|------------------------------------------------------------------------------------------------------------------------------------------------------------------------|
| Suitabillity                             | All Radiodetection cable and pipe precision locators                                                                                                                   |
| Main material                            | 600 x 600 Denier polyester blue 600 x 600 Denier high visibility yellow – PVC coated                                                                                   |
| Anti-tear/Anti-scuff                     | Yes                                                                                                                                                                    |
| Dirt/Stain/Soil Resistant                | Yes                                                                                                                                                                    |
| Sunlight/UV Resistant/Mould<br>Resistant | Yes                                                                                                                                                                    |
| Lining material                          | Grey Rip-Stop Lining                                                                                                                                                   |
| Webbing                                  | 20mm polyester webbing black                                                                                                                                           |
| Binding                                  | 20mm polyester binding                                                                                                                                                 |
| Reflective Tape                          | 50mm Encapsulated reflective tape on shoulder straps and as shown below                                                                                                |
| Splash and Rainproof                     | Black PVC coated textured base extending 50mm                                                                                                                          |
| Base Card                                | 2mm PE Board covered in Rip-Stop lining Material 280 x 170 x 2mm                                                                                                       |
| Back card                                | 480 x 280 x 2mm Plastic Card                                                                                                                                           |
| Zip                                      | Size 10 zip with two pullers                                                                                                                                           |
| Assembly access pocket                   | Upper section with Velcro to overlap lower section                                                                                                                     |
| Instrument pouch                         | The holster opens from left. Closure method is 50mm velcro sewn underneath the vertical reflective tape for a length of 435mm including a 20mm grab section at the top |
| Side Pockets                             | For Large Spray Can 180 x 200mm +/- 5mm. One to each side. Elasticated top edge/hem.<br>Black PVC coated textured base.                                                |
| Side Tool Pockets                        | Pockets for small tools 100 x 290mm +/- 5mm. One to each side                                                                                                          |
| Flag and Earth stake pockets             | 390mm x 10mm +/- 2mm on opening, +/- 5mm on length.<br>One to each side within side tool pocket.                                                                       |
| Padding on back                          | 10mm foam covered in Black Airmesh material                                                                                                                            |
|                                          | Head Office                                                                                                                                                            |