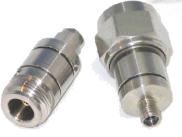

## **Precision Coaxial Adapter**

### MODEL WA1548

DC - 18.0 GHz

Type SMA to Type N

Specifications

Nominal Impedance: 50 ohms

Frequency Range: DC - 18.0 GHz

Temperature Range: -55°C to +125°C

**Construction:** Stainless Steel bodies, beryllium copper with gold plated female contacts, stainless steel male contacts.

**Connectors:** Types N and SMA per MIL-STD-348 interface dimensions mate non-destructively with MIL-PRF-39012 connectors. Coupling Torque 14 in-lbs for N-Type and 8 in-lbs for SMA.

**Weight:** 49g (1.72 oz), max