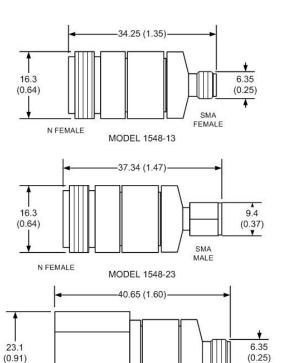

#### **Physical Dimensions:**

**Connectors:** Types N and SMA per MIL-STD-348 interface dimensions mate non-destructively with MIL-PRF-39012 connectors. Coupling Torque 14 in-lbs for N-Type and 8 in-lbs for SMA.

**Weight:** 49g (1.72 oz), max