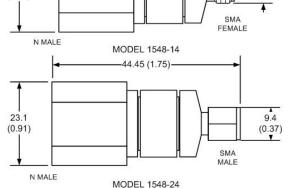

#### **Physical Dimensions:**

**Connectors:** Types N and SMA per MIL-STD-348 interface dimensions mate non-destructively with MIL-PRF-39012 connectors. Coupling Torque 14 in-lbs for N-Type and 8 in-lbs for SMA.

**Weight:** 49g (1.72 oz), max