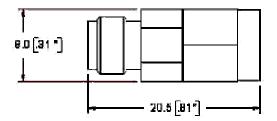

C

Construction: Stainless Steel body, gold-plated

beryllium copper contacts.

Connectors: 3.5mm connectors per

MIL-STD-348 interface dimensions mate nondestructively with MIL-PRF-39012 connectors.

3.5g (0.11 oz) Weight: WA7003-11

WA7003-12 4.6g (0.16 oz) WA7003-22 5.4g (0.19 oz)

| Maximum VSWR    |      |  |
|-----------------|------|--|
| Frequency (GHz) | VSWR |  |
| DC - 33.0       | 1.15 |  |

| Insertion Loss                          |                      |                      |
|-----------------------------------------|----------------------|----------------------|
| Frequency<br>(GHz)                      | Max. Ins<br>Loss     | Repeatability        |
| DC - 12.4<br>12.4 - 18.0<br>18.0 - 33.0 | 0.30<br>0.40<br>0.50 | 0.01<br>0.02<br>0.02 |

### **Physical Dimensions:**









145

EMAIL: sales@WeinschelAssociates.com