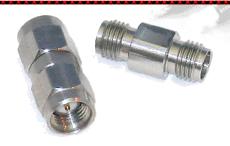

#### Disclaimer:

All trademarks appearing within this PDF are trademarks of their respective owners.

DC - 33.0 GHz

3.5mm to 3.5mm

## **Expecifications**

Nominal Impedance: 50 ohms

Frequency Range: DC - 33.0 GHz

Temperature Range: -55°C to +125°C

Construction: Stainless Steel body, gold-plated

beryllium copper contacts.

Connectors: 3.5mm connectors per

MIL-STD-348 interface dimensions mate nondestructively with MIL-PRF-39012 connectors.

3.5g (0.11 oz) Weight: WA7003-11

WA7003-12 4.6g (0.16 oz) WA7003-22 5.4g (0.19 oz)

| Maximum VSWR    |      |  |
|-----------------|------|--|
| Frequency (GHz) | VSWR |  |
| DC - 33.0       | 1.15 |  |