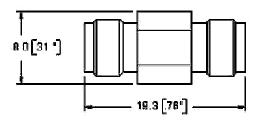

5°C

Construction: Stainless Steel body, gold-plated

beryllium copper contacts.

Connectors: 3.5mm connectors per

MIL-STD-348 interface dimensions mate nondestructively with MIL-PRF-39012 connectors.

3.5g (0.11 oz) Weight: WA7003-11

WA7003-12 4.6g (0.16 oz) WA7003-22 5.4g (0.19 oz)

| Maximum VSWR    |      |  |
|-----------------|------|--|
| Frequency (GHz) | VSWR |  |
| DC - 33.0       | 1.15 |  |

| Insertion Loss                          |                      |                      |
|-----------------------------------------|----------------------|----------------------|
| Frequency<br>(GHz)                      | Max. Ins<br>Loss     | Repeatability        |
| DC - 12.4<br>12.4 - 18.0<br>18.0 - 33.0 | 0.30<br>0.40<br>0.50 | 0.01<br>0.02<br>0.02 |

### **Physical Dimensions:**









145

EMAIL: sales@WeinschelAssociates.com