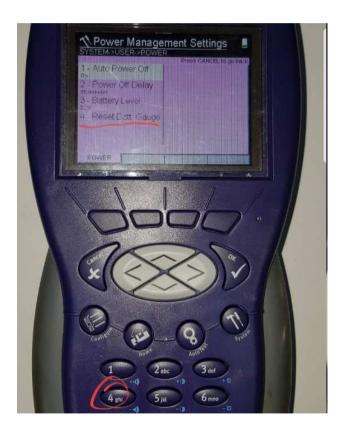

## **HST-3000 – Battery Gauge Rest**

- Scroll to 'USER' tab
- Press option 4, alternatively you can scroll down to the 'Reset Batt Gauge' option

### **HST-3000 – Battery Gauge Rest**

- A warning will appear asking you the ensure that your battery is already at 100% before resetting the gauge.
- Ensure your unit is on charge and at 100%.
- Select OK.
- Battery Gauge Reset Complete!