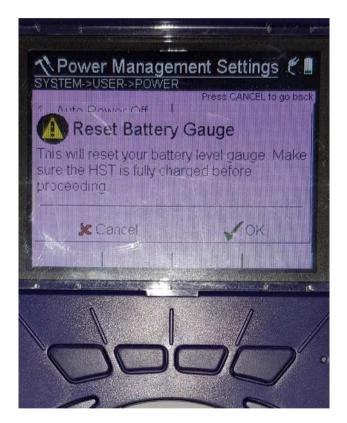

### **HST-3000 – Battery Gauge Rest**

- A warning will appear asking you the ensure that your battery is already at 100% before resetting the gauge.
- Ensure your unit is on charge and at 100%.
- Select OK.
- Battery Gauge Reset Complete!