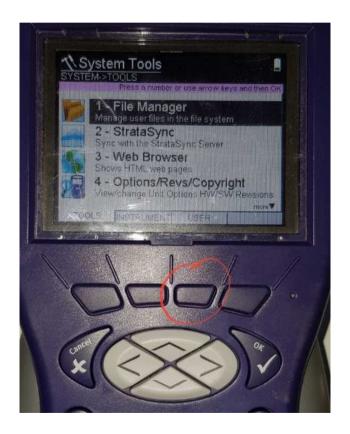

## **HST-3000 – Battery Gauge Rest**

- Scroll to 'USER' tab
- Press option 4, alternatively you can scroll down to the 'Reset Batt Gauge' option