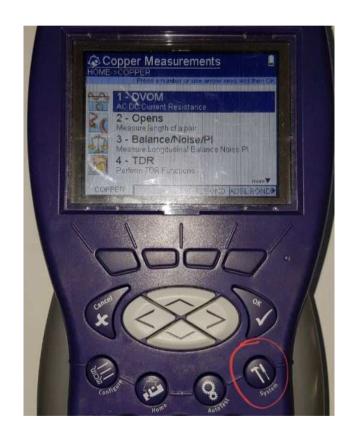

## **HST-3000 – Battery Gauge Rest**

- Ensure your unit is on charge and at 100%
- Press the hard key "SYSTEM" on your HST-3000