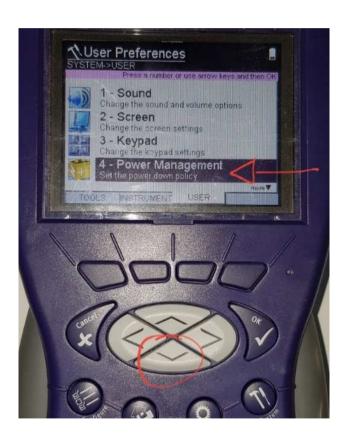

## **HST-3000 – Battery Gauge Rest**

- Scroll to 'USER' tab
- Press option 4, alternatively you can scroll down to the 'Reset Batt Gauge' option