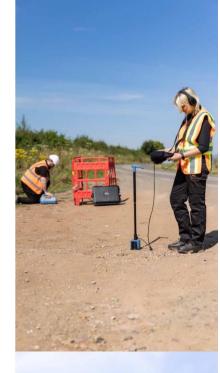

### Locate Leaks with Precision

The RD510 advanced sound detecting system enables accurate leak detection. The hand-held control unit and ground acoustic sensor work together to isolate and amplify leak sounds for accurate locating. Capable of detecting leaks up to 5 meters deep\*, this system is both reliable and straightforward.

## Simple 3-Step Locating Process

The RD510 features a highly sensitive acoustic sensor, making it efficient for locating and tracing plastic water pipes. Here's how it works -

- 1. Connect: Tether the RD510 Pulsed Water Transmitter (PWT) to a fire hydrant, meter base or external tap.
- Inject: Send a traceable sound into the target pipe using the PWT.
- 3. Detect: The RD510 display unit and ground acoustic sensor accurately detect and identify the pipe's location up to 45 meters away.\*