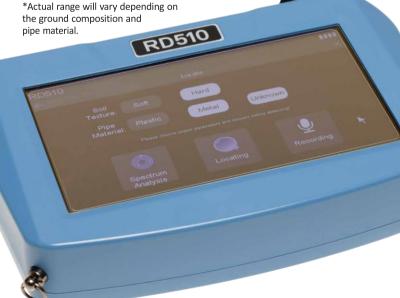

<sup>\*</sup>Actual range will vary depending on the ground composition and pipe material.

# RD510 Water Pipe Locator & Leak Detector

| Part number           | 10/RD510-RX                                                                                                                                                        |
|-----------------------|--------------------------------------------------------------------------------------------------------------------------------------------------------------------|
| Components            | Hand held control unit with soft bag cover, acoustic sensor, telescopic pole, soft ground spikes, hard ground plate, headset, USB cable, memory card, transit case |
| Weight (shipping)     | 9 kg                                                                                                                                                               |
| Dimensions:(case)     | 22.5 x 60 x 45 cm (HxLxW)                                                                                                                                          |
| Construction          | ABS                                                                                                                                                                |
| Display               | 7" HD touch color screen                                                                                                                                           |
| Power Input           | 5V, 2A Micro USB                                                                                                                                                   |
| Operating Modes       | Spectrum Analysis, Locating                                                                                                                                        |
| Language              | English                                                                                                                                                            |
| Power                 | Internal Li-Ion batteries, not removable                                                                                                                           |
| Frequency Range       | 1:1000 Hz                                                                                                                                                          |
| Gain                  | 10 levels adjustable                                                                                                                                               |
| Volume                | 10 levels adjustable                                                                                                                                               |
| Response              | Peak                                                                                                                                                               |
| Acoustic Sensor Type  | Piezo Electric Ceramic                                                                                                                                             |
| Operating Temperature | -20 to 50°C                                                                                                                                                        |
| Operating time        | Up to 8 hours (At 20°C, medium screen brightness)                                                                                                                  |