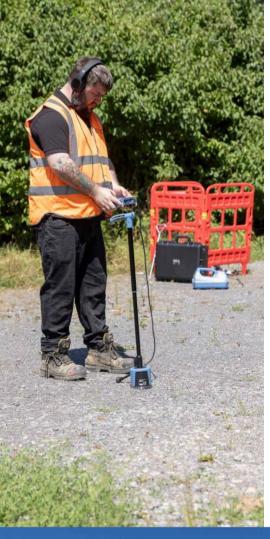

### Locate Leaks with Precision

The RD510 advanced sound detecting system enables accurate leak detection. The hand-held control unit and ground acoustic sensor work together to isolate and amplify leak sounds for accurate locating. Capable of detecting leaks up to 5 meters deep\*, this system is both reliable and straightforward.

## Simple 3-Step Locating Process

The RD510 features a highly sensitive acoustic sensor, making it efficient for locating and tracing plastic water pipes. Here's how it works -

- 1. Connect: Tether the RD510 Pulsed Water Transmitter (PWT) to a fire hydrant, meter base or external tap.
- Inject: Send a traceable sound into the target pipe using the PWT.
- 3. Detect: The RD510 display unit and ground acoustic sensor accurately detect and identify the pipe's location up to 45 meters away.\*