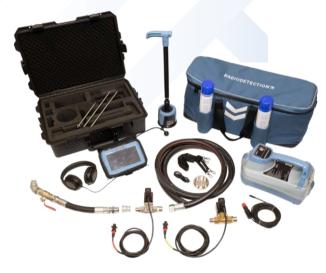

All RD510 kits include a RD510 Water Pipe Locator & Leak Detector, a Pulse Water Transmitter, a hose connection kit and one or two Pulsed Water Valves (see description)

| Part number      | Description                                             |
|------------------|---------------------------------------------------------|
| 10/RD510-KIT-STD | Standard pressure kit with 4 bar Pulsed Water Valve     |
| 10/RD510-KIT-HP  | High pressure kit with 10 bar Pulsed Water Valve        |
| 10/RD510-KIT-PRO | Full kit with both the 4 and 10 bar Pulsed Water Valves |

# **Single Components**

Part number Description

| 10/RD510-RX           | Hand held control unit with soft bag cover, acoustic sensor, telescopic pole, soft ground spikes, hard ground plate, headset, USB cable, memory card, transit case |
|-----------------------|--------------------------------------------------------------------------------------------------------------------------------------------------------------------|
| 10/RD510-TX-STD       | Pulsed Water Transmitter, includes soft bag, 4 bar Pulsed Water Valve, 12V DC power adaptor, waste hose and tap damper with hose adaptor kit and Tap               |
| 10/RD510-TX-HP        | Pulsed Water Transmitter, includes soft bag, 10 bar Pulsed Water Valve, 12V DC power adaptor, waste hose and tap damper with hose adaptor kit and Tap              |
| 10/RD510-PW-VALVE-STD | Pulsed Water Valve STD Pressure (4 bar)                                                                                                                            |
| 10/RD510-PW-VALVE-HP  | Pulsed Water Valve High Pressure (10 bar)                                                                                                                          |