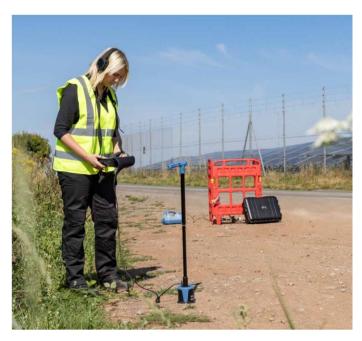

### Locate Leaks with Precision

The RD510 advanced sound detecting system enables accurate leak detection. The hand-held control unit and ground acoustic sensor work together to isolate and amplify leak sounds for accurate locating. Capable of detecting leaks up to 5 meters deep\*, this system is both reliable and straightforward.

## Simple 3-Step Locating Process

The RD510 features a highly sensitive acoustic sensor, making it efficient for locating and tracing plastic water pipes. Here's how it works -

- 1. Connect: Tether the RD510 Pulsed Water Transmitter (PWT) to a fire hydrant, meter base or external tap.
- Inject: Send a traceable sound into the target pipe using the PWT.
- 3. Detect: The RD510 display unit and ground acoustic sensor accurately detect and identify the pipe's location up to 45 meters away.\*