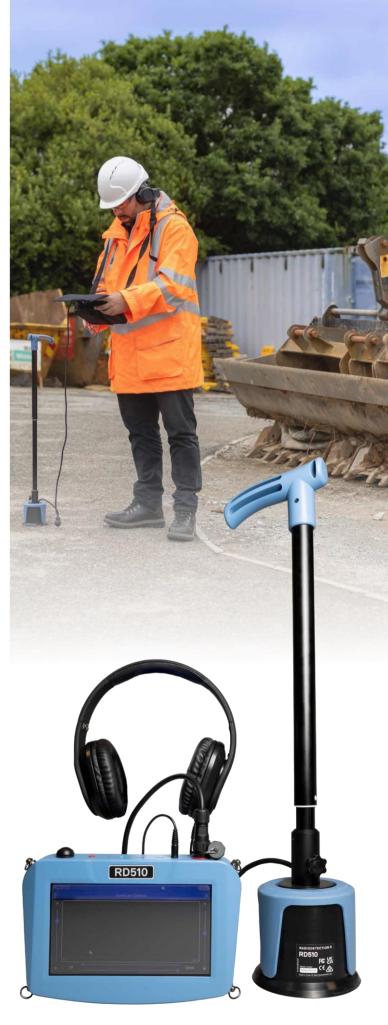

- User-Friendly Control: Easy-to-use, hand-held control unit with color touch screen.
- High Sensitivity Microphone: Ground microphone with a telescopic pole for precise detection.
- Comfortable Headset: Equipped with a standard audio jack for seamless audio clarity.
- Versatile Metal Spike: Extends usability on soft ground conditions.
- Noise Reduction: Band pass filter to minimize background noise interference.
- Pulsed Water Transmitter: Provides a traceable pulse to the target pipe.
- Adaptable: Pulsed Water Valves to suit most environments (4 or 10 bar).

### Locate Leaks with Precision

The RD510 advanced sound detecting system enables accurate leak detection. The hand-held control unit and ground acoustic sensor work together to isolate and amplify leak sounds for accurate locating. Capable of detecting leaks up to 5 meters deep\*, this system is both reliable and straightforward.

## Simple 3-Step Locating Process

The RD510 features a highly sensitive acoustic sensor, making it efficient for locating and tracing plastic water pipes. Here's how it works -

- 1. Connect: Tether the RD510 Pulsed Water Transmitter (PWT) to a fire hydrant, meter base or external tap.
- Inject: Send a traceable sound into the target pipe using the PWT.
- 3. Detect: The RD510 display unit and ground acoustic sensor accurately detect and identify the pipe's location up to 45 meters away.\*