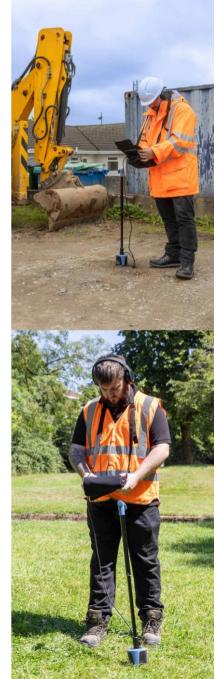

### Locate Leaks with Precision

The RD510 advanced sound detecting system enables accurate leak detection. The hand-held control unit and ground acoustic sensor work together to isolate and amplify leak sounds for accurate locating. Capable of detecting leaks up to 5 meters deep\*, this system is both reliable and straightforward.

## Simple 3-Step Locating Process

The RD510 features a highly sensitive acoustic sensor, making it efficient for locating and tracing plastic water pipes. Here's how it works -

- 1. Connect: Tether the RD510 Pulsed Water Transmitter (PWT) to a fire hydrant, meter base or external tap.
- Inject: Send a traceable sound into the target pipe using the PWT.
- 3. Detect: The RD510 display unit and ground acoustic sensor accurately detect and identify the pipe's location up to 45 meters away.\*