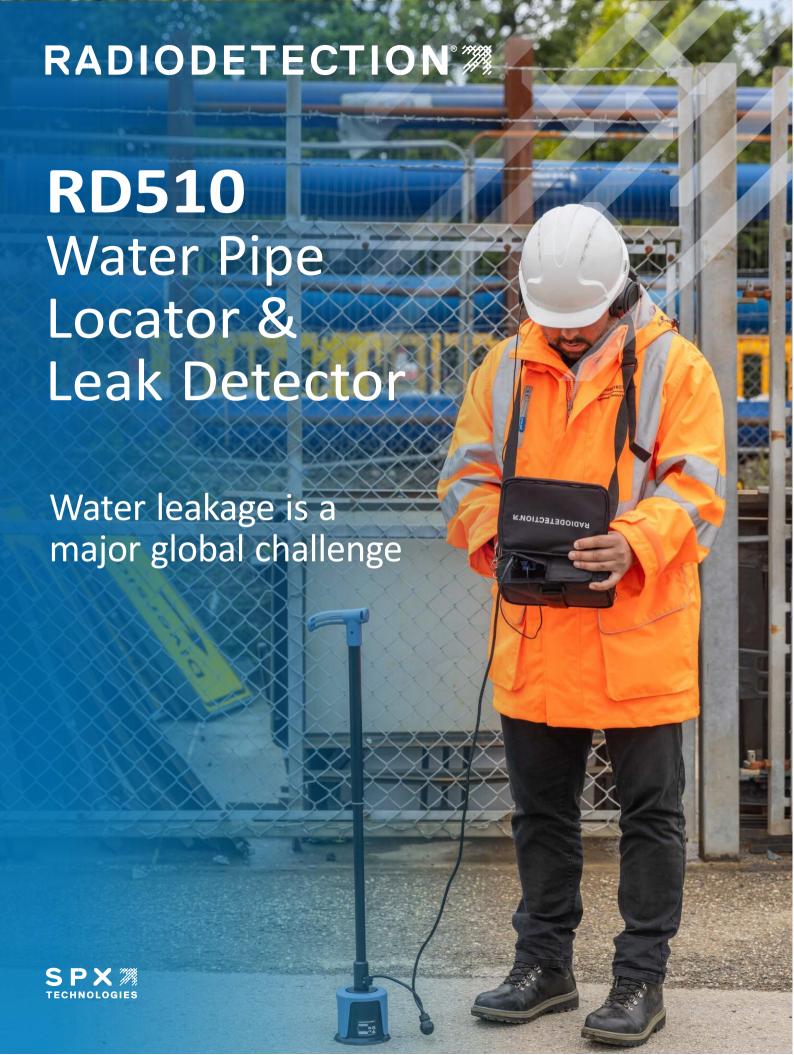

Water pipe leaks lead to substantial water loss, increased operational costs, and undermine efforts to ensure sustainable water management and supply.

The RD510 Water Pipe & Leak Detector solution is designed for maintenance and repair work, helping you locate leaks with precision – up to 5 meters.\*

### Locate Leaks with Precision

The RD510 advanced sound detecting system enables accurate leak detection. The hand-held control unit and ground acoustic sensor work together to isolate and amplify leak sounds for accurate locating. Capable of detecting leaks up to 5 meters deep\*, this system is both reliable and straightforward.