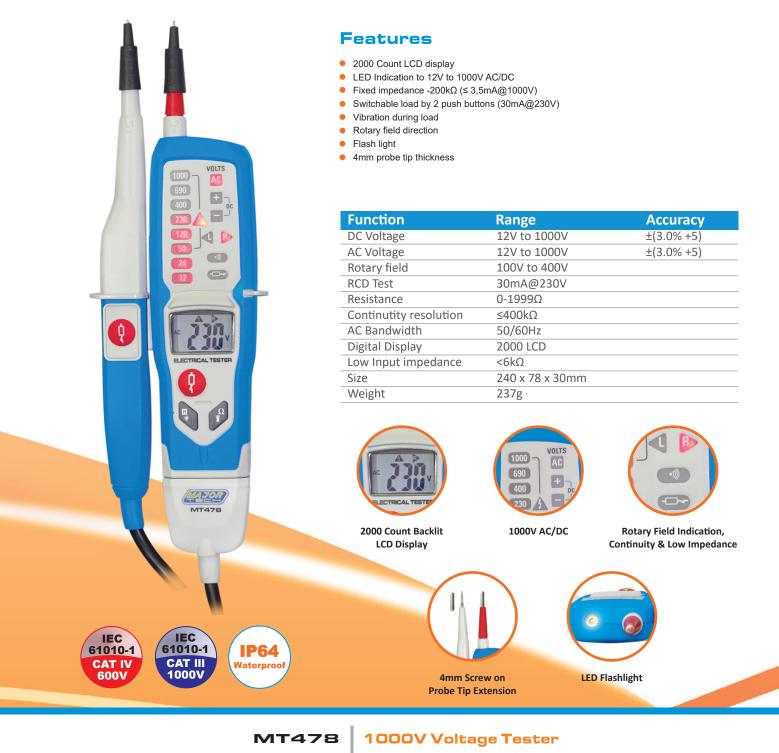

## MT478 Voltage Tester

The MT478 is a 2-Pole voltage, continuity and phase tester with rapid LED indication of voltage levels. The backlit LCD display offers the user accurate voltage measurements. The voltage range is from 12V to 1000V AC/DC on LED indication and 6V to 1000V AC/DC on LCD display. When AC/DC Voltage is detected the meter has three ways to indicate the voltage, visual display (LED and LCD), sound and vibration when the load buttons are pressed. The vibration operates similar to traditional solenoid type voltage testers and meets IEC1010-1 CAT IV 600V safety requirements. The MT478 has a rotary field detection for testing 3-Phase systems as well as a single pole Phase Test. Other features include a built-in flashlight, Continuity Buzzer. Diode Test. High Quality heavy duty molded IP64 case, a thicker cord with wear indicator and well fitted and durable probe protector.